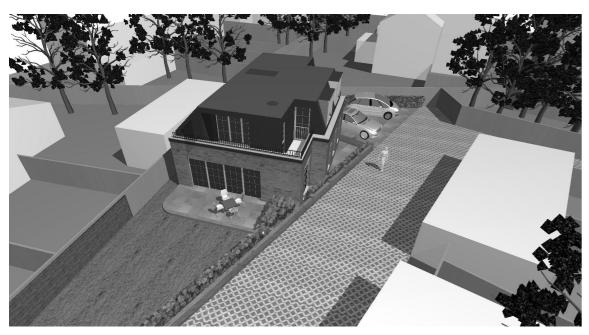

## PROJECT

Demolition of existing garages/storages and Erection of 3-bedroom detached house with cycle and bin store.

**TO** 

14 Smith Street Southend-on-Sea (Shoeburyness) Essex , SS3 9AL

## CLIENT

Mr Charlie Abbott

DRAWING TITLE

**3D Perspectives (Elevations)** 

| DRAWN BY    | CHEC        | KED BY |  |
|-------------|-------------|--------|--|
| PK & AD     |             | AD     |  |
| DATE        | SCALE & I   | PAPER  |  |
| 20.06.2018. | NIS @A3     |        |  |
| JOB No.     | DRAWING No. | Rev.   |  |
| 16106       | 08          |        |  |