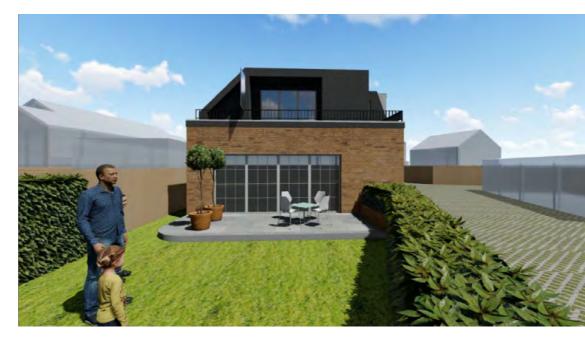

## PROJECT

Demolition of existing garages/storages and Erection of 3-bedroom detached house with cycle and bin store.

**TO** 

14 Smith Street Southend-on-Sea (Shoeburyness) Essex , SS3 9AL

## CLIENT

Mr Charlie Abbott

DRAWING TITLE

**3D Perspectives (Elevations)** 

| DRAWN BY    | CHEC        | KED BY |  |
|-------------|-------------|--------|--|
| PK & AD     |             | AD     |  |
| DATE        | SCALE & I   | PAPER  |  |
| 20.06.2018. | NIS @A3     |        |  |
| JOB No.     | DRAWING No. | Rev.   |  |
| 16106       | 08          |        |  |